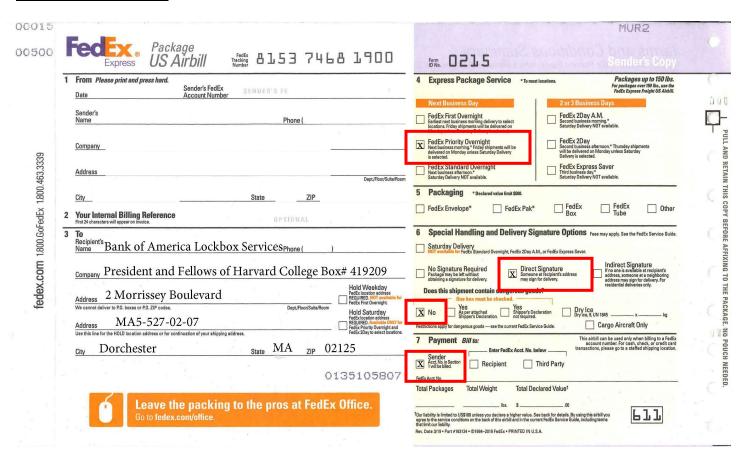

### **FedEx Sample for Donors**

<sup>&</sup>lt;sup>2</sup> Financial modifications have an impact on the General Ledger (e.g., allocation coding, legal amount)

<sup>&</sup>lt;sup>3</sup> FedEx packages should be mailed <u>Priority Overnight</u> to ensure timely arrival (see label sample) FedEx cannot deliver to P.O. Boxes, please ensure to use FedEx address above