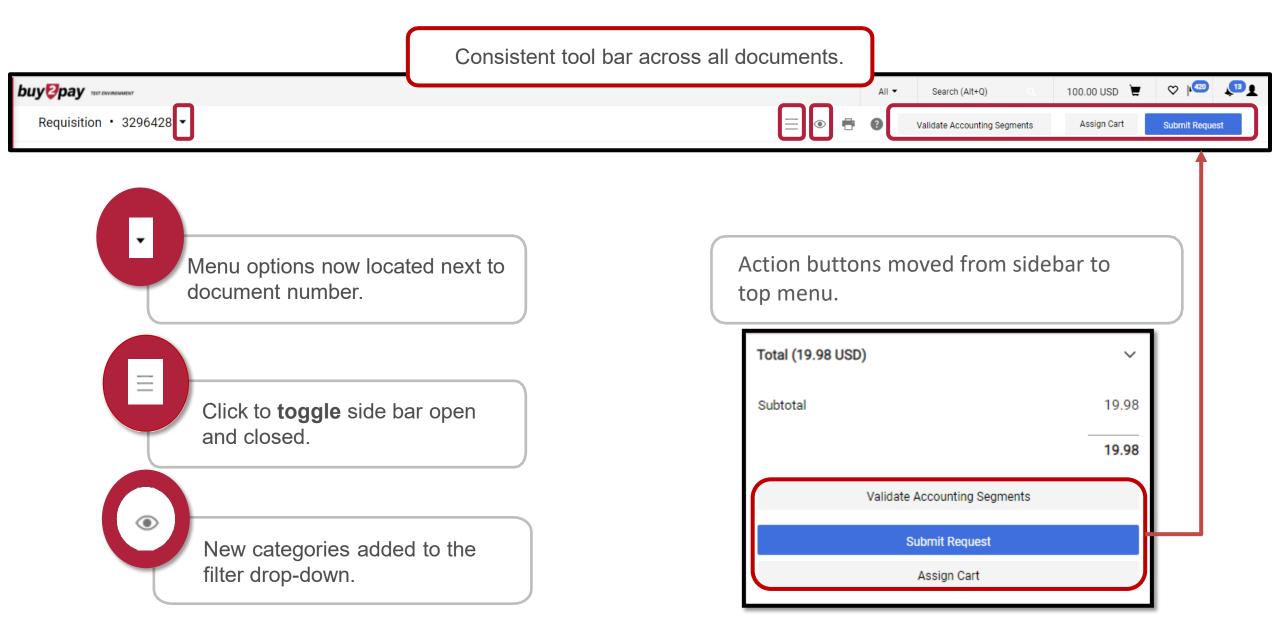

## **Requisition – Check Out View**

|                                             |                              |                                                                                                                 | Before R                   | elease                                                     |               |            |                     |                         |                       |            |
|---------------------------------------------|------------------------------|-----------------------------------------------------------------------------------------------------------------|----------------------------|------------------------------------------------------------|---------------|------------|---------------------|-------------------------|-----------------------|------------|
| uy <mark>©</mark> pay                       |                              | Let a let |                            |                                                            | All 🔻         | Sea        | rch (Alt+Q) Q       | 19.98 USD 📜             | ♡   <mark>v</mark> 27 | <u>439</u> |
| Requisition - : 1                           | 44346808                     |                                                                                                                 |                            |                                                            |               |            |                     |                         | ۰ =                   | • •        |
| Summary PO Previe                           | w Comments Attachments Histo | bry                                                                                                             |                            |                                                            |               |            |                     |                         |                       |            |
| General                                     | ø ····                       | Ship to & Bill to                                                                                               | <i>"</i>                   |                                                            |               | ~          |                     | Draft                   |                       |            |
| Cart Name                                   | 2021-05-21 41469595 01       | PO Comments Add                                                                                                 |                            |                                                            |               |            | Total (19.98 USD)   |                         |                       | ~          |
| Accounting Date                             | no value                     |                                                                                                                 |                            |                                                            |               |            | Subtotal            |                         |                       | 19.98      |
| Prepared by                                 | Teresa Frost                 | Ship To                                                                                                         |                            |                                                            |               |            |                     |                         | _                     | 19.98      |
| Prepared for                                | Teresa Frost                 | ATTN Name/Department Teresa Frost<br>Building/Room                                                              | t                          |                                                            |               |            | v                   | alidate Accounting Segm |                       | 15.50      |
| Optional Search Field                       | no value                     | 1033 Massachusetts Ave<br>Cambridge, MA 02138-0000                                                              |                            |                                                            |               |            |                     | Submit Request          |                       |            |
| Requisition Description<br>Business Purpose | or <b>no value</b>           | United States                                                                                                   |                            |                                                            |               |            |                     | Assign Cart             |                       | ٦J         |
|                                             |                              | ſ                                                                                                               |                            |                                                            |               |            |                     |                         |                       |            |
|                                             |                              |                                                                                                                 | After Re                   | lease                                                      | All 🔻         | Searc      | ch (Alt+Q)          | 100.00 USD 崔            | ♡   ∞                 |            |
| Requisition • 329                           | 6428 -                       | Use                                                                                                             | e toggle to open/close the | side bar 🗲 📃 💿                                             | 9             | Validate A | Accounting Segments | Assign Cart             | Submit Requ           | juest      |
| Summary PO Previe                           | ew Comments Attachments 1    | listory                                                                                                         |                            | <b>_</b>                                                   |               |            |                     |                         |                       |            |
|                                             |                              |                                                                                                                 |                            | FILTER VIEW                                                |               |            |                     |                         |                       |            |
| General                                     | ø ····                       | Ship to & Bill to                                                                                               | ø · · · ·                  | <ul> <li>View All</li> <li>View Line Items Only</li> </ul> |               | ~          |                     | Draft                   |                       |            |
| Cart Name                                   | 2021-07-19 41469595 01       | PO Comments Add                                                                                                 |                            | View General Only                                          |               |            | Total (100.00 USD)  |                         |                       | ~          |
| Accounting Date                             | no value                     |                                                                                                                 |                            | View Ship to & Bill to Only<br>View Accounting Codes Onl   | ,             |            | Subtotal            |                         |                       | 100.00     |
| Prepared by                                 | Teresa Frost                 | Ship To                                                                                                         |                            | View Internal Notes and Atta                               | achments Only |            |                     |                         | _                     | 100.00     |
| Prepared for                                | Teresa Frost                 | ATTN Name/Department Teresa Frost                                                                               | t                          | View External Notes and Att<br>View Special Handling & AP  |               |            |                     |                         |                       |            |
|                                             |                              |                                                                                                                 |                            | View Ad Hoc Approver Only                                  | · •           |            |                     |                         |                       |            |